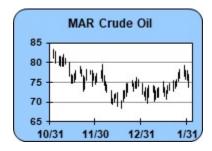

the petroleum markets added a measure of bearish chart action to the equation with a six-day low and a distinct failure of the 200-day moving average at \$75.44 yesterday. It is likely that energy prices will find some support from a breakdown in the dollar and from a significant downside breakout in US treasury yields. Granted, there will be a small measure of support from this week's expansion of the year-over-year EIA crude oil inventory deficit to the most significant year-over-year deficit since the middle of 2022! Other and seemingly discounted bullish developments came from suggestions that OPEC+ would consider the extension of the production restraint agreement in their next meeting and from overnight news that OPEC January crude oil output declined by 490,000 barrels per day! However, the dominating bearish theme at the end of this week is chatter of a Gaza cease-fire. Therefore, it is not surprising to see the March crude oil contract today reach the lowest level since January 23rd, but we caution the bear camp against expecting the direct progression to a cease-fire. A longerterm support for prices came earlier in the week from a Saudi decision to halt oil growth plans because world energy demand will likely not grow enough to fully utilize extra supply. In another but indirect support for oil prices came from Shell oil company who announced higher dividends in a possible sign that the company could be paying out cash to investors as opposed to plowing investment into future projects. Relatively speaking, fresh threats against Middle East supply flows have moderated, especially with some shipping companies "quaranteeing" safe passage through the Red Sea. Obviously, the March crude oil contract is vulnerable, but a reversal of the downtrend requires an unlikely trade above this week's double high of \$78.11. On the other hand, seeing the overnight low at \$73.64 breached following US payrolls projects March crude down to \$72.50.

CRUDE OIL (MAR) 02/02/2024: The major trend has turned down with the cross over back below the 60-day moving average. Declining momentum studies in the neutral zone will tend to reinforce lower price action. The close below the 18-day moving average is an indication the intermediate-term trend has turned down. The swing indicator gave a moderately negative reading with the close below the 1st support number. The next downside objective is now at 71.40. The next area of resistance is around 75.59 and 77.89, while 1st support hits today at 72.35 and below there at 71.40.