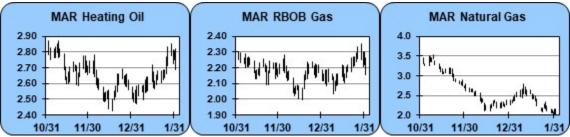

PRODUCT MARKET FUNDAMENTALS: Citi has come out with a forecast of improving refinery margins, but that is likely to be the result of the lowest US refinery operating rate since the end of 2022 which should begin to reduce product inventories especially with 17.1% of US refinery capacity idled. However, in the near term, seeing the gasoline market aggressively knife through its 200-day moving average yesterday in a fashion suggests more downside action today. At the risk of boring our readers, we must remind traders of the very burdensome US gasoline inventory situation with current gasoline stocks at the highest level in nearly 2 years! Certainly, gasoline could see US supply begin to tighten with the US refinery operating rate currently sitting near the third lowest level of the pandemic era. However, seasonal implied gasoline demand tends to fall in February which will make it difficult to bring down supply quickly. With the failure below the 200-day moving average, near-term downside targeting in gasoline is \$2.156 with a lower target of \$2.136 seen early next week. While the diesel market held up better than other components of the petroleum markets this week, internal supply and demand fundamentals should not prevent an extension of the failure at the \$2.70 level.

**NATURAL GAS:** Not surprisingly, the natural gas market posted another new contract low yesterday as US temperatures look to remain mild, Japanese, gas imports dropped, and January US exports are expected to decline because of US export facility problems arising from extreme cold last week. We also see the prospect of

HEATING OIL (MAR) 02/02/2024: The daily stochastics have crossed over down which is a bearish indication. Daily stochastics turning lower from overbought levels is bearish and will tend to reinforce a downside break especially if near term support is penetrated. The close below the 9-day moving average is a negative short-term indicator for trend. The outside day down is somewhat negative. The defensive setup, with the close under the 2nd swing support, could cause some early weakness. The next downside target is 260.42. The next area of resistance is around 279.10 and 287.15, while 1st support hits today at 265.74 and below there at 260.42.

RBOB GAS (MAR) 02/02/2024: Momentum studies trending lower at mid-range should accelerate a move lower if support levels are taken out. The close below the 18-day moving average is an indication the intermediate-term trend has turned down. The market tilt is slightly negative with the close under the pivot. The next downside objective is now at 209.81. The next area of resistance is around 224.95 and 230.74, while 1st support hits today at 214.49 and below there at 209.81.

NATURAL GAS (MAR) 02/02/2024: Daily stochastics declining into oversold territory suggest the selling may be

drying up soon. The market's short-term trend is negative as the close remains below the 9-day moving average. The downside closing price reversal on the daily chart is somewhat negative. The market tilt is slightly negative with the close under the pivot. The next downside target is 1.937. The next area of resistance is around 2.110 and 2.206, while 1st support hits today at 1.976 and below there at 1.937.