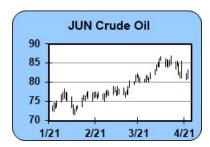

CRUDE OIL (JUN) 04/25/2024: Declining momentum studies in the neutral zone will tend to reinforce lower price action. The close below the 9-day moving average is a negative short-term indicator for trend. The downside closing price reversal on the daily chart is somewhat negative. It is a slightly negative indicator that the close was under the swing pivot. The next downside target is now at 81.65. The next area of resistance is around 83.38 and 84.18, while 1st support hits today at 82.12 and below there at 81.65.