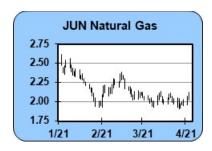

NATURAL GAS (JUN) 04/25/2024: The close under the 40-day moving average indicates the longer-term trend could be turning down. Momentum studies are rising from mid-range, which could accelerate a move higher if resistance levels are penetrated. The intermediate trend has turned down with the cross over back below the 18-day moving average. The market's close below the 1st swing support number suggests a moderately negative setup for today. The next upside target is 2.179. The next area of resistance is around 2.052 and 2.179, while 1st support hits today at 1.880 and below there at 1.834.