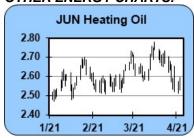

HEATING OIL (JUN) 04/25/2024: Momentum studies are declining, but have fallen to oversold levels. The close below the 9-day moving average is a negative short-term indicator for trend. It is a slightly negative indicator that the close was lower than the pivot swing number. The next downside target is now at 251.66. The next area of resistance is around 258.49 and 261.31, while 1st support hits today at 253.67 and below there at 251.66.