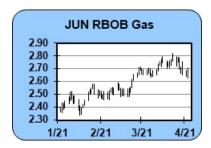

RBOB GAS (JUN) 04/25/2024: Declining momentum studies in the neutral zone will tend to reinforce lower price action. The close below the 9-day moving average is a negative short-term indicator for trend. The market has a slightly positive tilt with the close over the swing pivot. The next downside target is now at 267.54. The next area of resistance is around 272.15 and 273.35, while 1st support hits today at 269.25 and below there at 267.54.