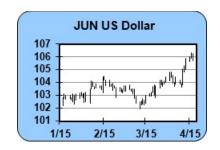

exchanges which reduces flight to quality buying of the dollar. However, this week's US Federal Reserve dialogue favors the bear camp in the Dollar with many Fed speeches sending the message that the inflation battle must go on. On the other hand, a Reuters poll shows nearly 75% of 108 economists polled still think the Fed will cut in June. In today's action ranges are likely to be narrow as the US report slate is empty thereby elevating the importance of the lone Fed speech today from the Chicago Fed. Pushed into the market today, we are a seller of minimal rallies.

US DOLLAR (JUN) 04/19/2024: Rising stochastics at overbought levels warrant some caution for bulls. The market's close above the 9-day moving average suggests the short-term trend remains positive. The daily closing price reversal up on the daily chart is somewhat positive. The close over the pivot swing is a somewhat positive setup. The next upside objective is 106.32. With a reading over 70, the 9-day RSI is approaching overbought levels. The next area of resistance is around 106.20 and 106.32, while 1st support hits today at 105.77 and below there at 105.46.