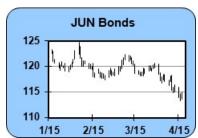

BONDS (JUN) 04/19/2024: Daily stochastics are trending lower but have declined into oversold territory. A negative signal for trend short-term was given on a close under the 9-bar moving average. The market could take on a defensive posture with the daily closing price reversal down. The market's close below the pivot swing

number is a mildly negative setup. The next downside objective is 113-130. The next area of resistance is around 114-300 and 115-200, while 1st support hits today at 113-270 and below there at 113-130.

10 YR TREASURY NOTES (JUN) 04/19/2024: Momentum studies are still bearish but are now at oversold levels and will tend to support reversal action if it occurs. A negative signal for trend short-term was given on a close under the 9-bar moving average. The daily closing price reversal down is a negative indicator for prices. It is a slightly negative indicator that the close was under the swing pivot. The next downside objective is now at 107-065. The next area of resistance is around 108-040 and 108-180, while 1st support hits today at 107-145 and below there at 107-065.