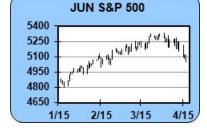

announcements will include Procter & Gamble, American Express and Schlumberger before the Wall Street opening.

**S&P 500:** While a major spike down new low for the move and aggressive rejection could signal a key low, we define current sentiment among investors as "relieved" with signs Iran and Israeli military exchanges are likely to pause. In other words, the somewhat limited retaliation does not clear the decks of geopolitical anxiety and with a lack of a definitive macroeconomic or company specific optimism, gains are likely to be short covering instead of long position rebuilding. We will remain bearish if the June S&P remains below 5062.60.

S&P E-MINI (JUN) 04/19/2024: Momentum studies are still bearish but are now at oversold levels and will tend to support reversal action if it occurs. The close below the 9-day moving average is a negative short-term indicator for trend. It is a slightly negative indicator that the close was under the swing pivot. The next downside target is 5001.19. With a reading under 30, the 9-day RSI is approaching oversold levels. The next area of resistance is around 5077.37 and 5114.68, while 1st support hits today at 5020.63 and below there at 5001.19.