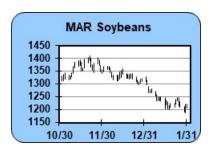

SOYBEANS (MAR) 02/01/2024: Momentum studies are trending higher from mid-range, which should support a move higher if resistance levels are penetrated. The market's close above the 9-day moving average suggests the short-term trend remains positive. It is a mildly bullish indicator that the market closed over the pivot swing number. The next upside objective is 1234 3/4. The next area of resistance is around 1230 1/4 and 1234 3/4, while 1st support hits today at 1214 1/4 and below there at 1202 1/2.