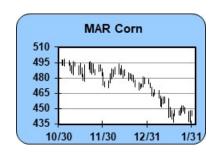

CORN (MAR) 02/01/2024: Momentum studies are rising from mid-range, which could accelerate a move higher if resistance levels are penetrated. The close above the 9-day moving average is a positive short-term indicator for trend. It is a mildly bullish indicator that the market closed over the pivot swing number. The near-term upside target is at 452 1/2. The next area of resistance is around 451 and 452 1/2, while 1st support hits today at 445 1/2 and below there at 441 3/4.