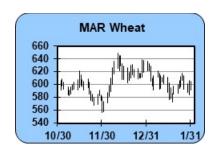

WHEAT (MAR) 02/01/2024: The close below the 60-day moving average is an indication the longer-term trend has turned down. The upside crossover (9 above 18) of the moving averages suggests a developing short-term uptrend. Positive momentum studies in the neutral zone will tend to reinforce higher price action. The close below the 18-day moving average is an indication the intermediate-term trend has turned down. The market's close below the pivot swing number is a mildly negative setup. The near-term upside objective is at 610. The next area of resistance is around 601 3/4 and 610, while 1st support hits today at 588 3/4 and below there at 583 3/4.