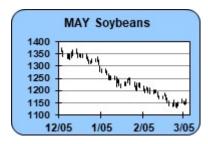

**NEAR-TERM MARKET FUNDAMENTALS:** A battle between improving short-term technical action and long-term bearish fundamentals may result in a choppy pattern this week before US spring planting weather takes over market attention. Despite a higher start to the week overnight, following through from Friday's strong action, selling has been noted this morning after a test of 1190 on May futures. Central Brazil saw some scattered showers over the weekend, and more is expected this week. There were 60 deliveries of beans overnight, 94 meal and 64 bean oil. Typically, the recirculation of deliveries, as we have seen over the last 10 days, is a sign of a weak overall market. Shorts opted to reduce exposure following Friday morning's USDA report, which was mostly neutral as the US balance sheet was left completely unchanged. Brazil production was only lowered 1 million tonnes, which still leaves the USDA on the high end of private analyst projections. CONAB will release their updated production number Tuesday. Overall Brazil soybean harvest is expected to be around 55-60% done. Anticipation of the quarterly stocks and acreage intentions report at the end of March and the US export pace will be the most important factors for market direction over the next couple weeks. Beyond that, US planting weather will take center stage. Commitment of Traders data showed record large bean shorts at 172,000 contracts up 11,000 as of Tuesday of last week. However, without a bullish reason for funds to continue to cover shorts, we expect May resistance at 1199 will be very difficult for the market to move above without a US weather problem. Nearby support is 1167.

## TODAY'S MARKET IDEAS:

The post USDA report rally has stalled this morning before reaching 1199 resistance on May futures. A pullback to 1167 support may be a short-term buying opportunity early this week after the positive technical action late last week. However, resistance near \$12 on May will likely be very strong and weak exports and Brazil harvest will make it unlikely prices can push through that level until traders see an adverse weather forecast for the US Midwest.

SOYBEANS (MAY) 03/11/2024: Stochastics are at mid-range but trending higher, which should reinforce a move higher if resistance levels are taken out. The market's close above the 9-day moving average suggests the short-term trend remains positive. The market's close above the 2nd swing resistance number is a bullish indication. The next upside objective is 1207 3/4. The next area of resistance is around 1199 1/2 and 1207 3/4, while 1st support hits today at 1168 1/2 and below there at 1145 1/2.