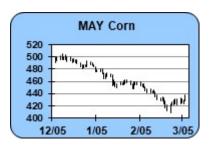

### Strong resistance on May futures at 449

**NEAR-TERM MARKET FUNDAMENTALS:** The corn rally over the last 2 weeks has been a slow steady grind higher gaining 31 1/4 cents, but Commitment of Traders data did not show significant fund short covering over that period. It appears it will take a move above 449 resistance on May to trigger more aggressive buying. However, the current fundamental situation does not bode well for a sustained move above 450 at this point. CONAB will release their latest Brazil production update Tuesday. USDA decided to leave the 2023/24 US balance sheet completely unchanged from last month and trader focus now shifts to the end of March quarterly stocks in acreage intentions report and Brazil and US weather.

Safrinha planting in Mato Grosso is essentially complete at 98% done. Commitment of Traders data as of Tuesday of last week showed managed Money short 297,000 contracts, a record for early March and up 1500 from last week. Technicals suggest the next major resistance for May corn is 449, the 50-day moving average which the market has not closed above since mid-December. A further short covering rally early this week could push prices into that area, but we don't expect a sustained move above 450 until a significant weather issue is seen in Brazil or the US Midwest.

### TODAY'S MARKET IDEAS:

CFTC data indicates funds are still holding a record short position for early March and resistance at 449 on May could be the key level that triggers more aggressive buying if prices can take that out.