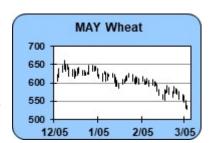

**NEAR-TERM MARKET FUNDAMENTALS:** While wheat had a minor bounce after Friday's USDA report, the bearish overriding themes of weak world values and lack of a US crop threat are still in place. Russia's Grain Union says only 4% of winter grains are in bad condition. Stats Canada will release their update later this morning with all wheat acres expected at 26.7 million, compared to 27.028 million last year. Spring acreage is expected at 19.3 million acres, slightly down from 19.475 last year. Minimal rains are expected in the southern Plains this week. A 15-million-bushel reduction in US exports was the only change in the US balance sheet for 2023/24, which pushed up ending stocks 15 million bushels to 673 million, compared to pre-report estimates of 658 million. Now that the report is behind us, traders will be focusing on US wheat weather, which is entering a crucial stage in the 2nd half of March and 1st half of April when the crop is coming out of dormancy and more vulnerable to dryness and potential frosts and freezes. This is why shorts in KC were more aggressive exiting positions last week. Commitment of Traders data showed managed Money short 66,000 contracts of Chicago wheat and 41,000 in KC. Turkey sold 150,000 tonnes of durum wheat, which is another indication of adequate global supplies. The port of Odessa was targeted again overnight with drone attacks by Russia, but traders have grown tired of reacting to Black Sea events. Further Chinese purchase cancellations of US SRW may be seen early this week, limiting Chicago's potential for a rally. However, the cancellations Friday morning did not seem to result in aggressive selling. The longer-term fundamental picture is bearish without a major weather problem in US HRW, but it may be too early for prices to fall much further until we get past the more volatile weather timeframe over the next 30 days. Look for rallies on May Chicago wheat to stall above 550 on very weak world values unless weather forecasts show increased risks to the US crop.

## **TODAY'S MARKET IDEAS:**

Russian and US wheat crop conditions are generally favorable and that, along with the poor US export pace, limits US rally potential. While fundamentals are bearish, wheat may find spillover support if corn and beans can continue their gains this week. Heavy resistance will be seen at 550 on May Chicago unless a weather threat emerges.

WHEAT (MAY) 03/11/2024: Momentum studies are still bearish but are now at oversold levels and will tend to support reversal action if it occurs. The market's close below the 9-day moving average is an indication the short-term trend remains negative. The upside daily closing price reversal gives the market a bullish tilt. The market setup is supportive for early gains with the close over the 1st swing resistance. The next downside target is 519 1/2. The next area of resistance is around 546 and 552 3/4, while 1st support hits today at 529 1/2 and below there at 519 1/2.