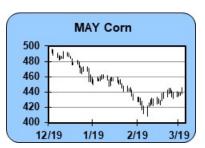

CORN (MAY) 03/22/2024: The cross over and close above the 40-day moving average indicates the longer-term trend has turned up. Daily stochastics turning lower from overbought levels is bearish and will tend to reinforce a downside break especially if near term support is penetrated. The market's close above the 9-day moving average suggests the short-term trend remains positive. The market has a slightly positive tilt with the close over the swing pivot. The next downside target is 433. The next area of resistance is around 444 3/4 and 449 1/4, while 1st support hits today at 436 3/4 and below there at 433.

Weekly export sales were at the very top of the range of guesses and the sales trend continues to be strong, although US Dollar strength this week may slow upcoming sales. The Buenos Aries Grain Exchange lowered their Argentine corn production number to 54 million tonnes, down from 56.5 million in the previous forecast, due to heat and disease pressure. Argentine corn conditions were down 1% from the prior week to 24% excellent and harvest now stands at 3.7% done. Bearish weather will likely keep pressure on the market today and close-in moving average support on May is 434 with more important support at 427. Precipitation coverage across Iowa will be watched very closely.