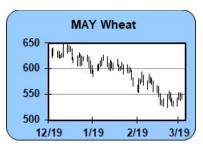

WHEAT (MAY) 03/22/2024: Stochastics are at mid-range but trending higher, which should reinforce a move higher if resistance levels are taken out. The market's close above the 9-day moving average suggests the short-term trend remains positive. The close over the pivot swing is a somewhat positive setup. The near-term upside objective is at 558 3/4. The next area of resistance is around 552 3/4 and 558 3/4, while 1st support hits today at 540 3/4 and below there at 534 1/2.

**NEAR-TERM MARKET FUNDAMENTALS:** Sideways action this week has frustrated both the bull and bear camp and that looks to continue today. Increasing aggression in the Ukraine/Russian war was seen overnight as Russia used 150 drones and missiles to attack Ukraine energy infrastructure and hit the country's largest dam. Ukraine says there has been no breach to the dam, but infrastructure incurred some damage. The EU says they are ready to impose tariffs on Russian and Belarus grain imports. Weekly export sales were net positive despite the Chinese cancellations. One cargo of US SRW was shipped to China last week. Some private forecasters are saying the eastern 1/3rd of Ukraine and Russia are getting to get too dry. However, SovEcon raised their Russian crop estimate 400,000 tonnes to 94 million tonnes, above the 92.8 million last season. Oklahoma and parts of Texas saw beneficial rains over the last 2 days but the southwest 3rd of the HRW belt will have to wait until late next week for any significant precipitation. No change to the overriding bearish fundamentals and the bear camp remains in charge until May Chicago can move above 556.