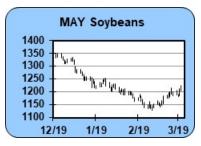

SOYBEANS (MAY) 03/22/2024: The cross over and close above the 60-day moving average indicates the longerterm trend has turned up. Momentum studies are trending higher but have entered overbought levels. The market's short-term trend is positive on the close above the 9-day moving average. It is a mildly bullish indicator that the market closed over the pivot swing number. The next upside target is 1236 1/4. The next area of resistance is around 1223 1/4 and 1236 1/4, while 1st support hits today at 1200 3/4 and below there at 1191.

**NEAR-TERM MARKET FUNDAMENTALS:** The bear camp looks to have the edge to finish the week as beneficial rains are moving across lowa this morning and more is expected next week. 84% of lowa and 68% of Minnesota is under drought, according to yesterday's Drought Monitor, with 23% under extreme drought in lowa. Multiple precipitation events will be needed to reverse the dryness but moisture over the next week should put a dent in the dry area before spring planting. The Climate Prediction Center says lowa will see drought relief in the short-term, but dryness is expected to intensify by summer. US soybean area under drought stands at 30%, down from 33% last week and 23% year ago. The Buenos Aries Grain Exchange said excellent conditions increased 1% last week to 31%, compared to a 5-year average of 20%. Argentina will see a drying trend for the next 10 days that will ease flooding concerns. Weekly export sales for beans and meal yesterday were solid and in the range of guesses, while bean oil was well below the last 2 weeks of large sales, but still above the needed pace. Argentina's February crush was 2,354,425 tonnes or a daily pace of 81,187 tonnes. This was higher than expected and indicates Argentina is not waiting until harvest starts in April to ramp up their crushing. The US Dollar made a 5-week high this morning. With expected precipitation across the driest areas of the Midwest on the way, prices are likely to stay under pressure today to end the week. Moving average support on May is 1175.