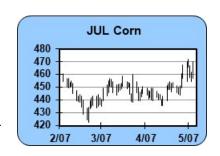

CORN (JUL) 05/13/2024: Daily stochastics turning lower from overbought levels is bearish and will tend to reinforce a downside break especially if near term support is penetrated. The market's short-term trend is positive on the close above the 9-day moving average. The market has a bullish tilt coming into today's trade with the close above the 2nd swing resistance. The next downside objective is now at 453 1/2. The next area of resistance is around 476 1/4 and 479 3/4, while 1st support hits today at 463 1/4 and below there at 453 1/2.