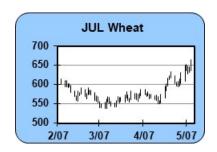

WHEAT (JUL) 05/13/2024: Daily stochastics have risen into overbought territory which will tend to support reversal action if it occurs. The market's short-term trend is positive on the close above the 9-day moving average. The market has a bullish tilt coming into today's trade with the close above the 2nd swing resistance. The near-term upside target is at 685 1/2. With a reading over 70, the 9-day RSI is approaching overbought levels. The next area of resistance is around 677 1/2 and 685 1/2, while 1st support hits today at 649 1/2 and below there at 629 1/4.