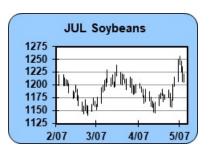

SOYBEANS (JUL) 05/13/2024: Stochastics trending lower at midrange will tend to reinforce a move lower especially if support levels are taken out. The close above the 9-day moving average is a positive short-term indicator for trend. The daily closing price reversal up is a positive indicator that could support higher prices. It is a mildly bullish indicator that the market closed over the pivot swing number. The next downside target is 1198 1/4. The next area of resistance is around 1228 and 1234 1/4, while 1st support hits today at 1210 and below there at 1198 1/4.