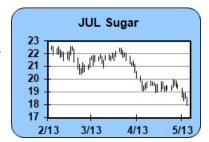

# DAILY SUGAR COMMENTARY 5/17/2024

# Unable to overcome recent bearish supply developments

While sugar prices received carryover support from key outside markets late this week, that has not been enough to overcome recent bearish supply developments. Unless a strong "risk on" mood can redevelop in commodity markets, sugar is likely to post a sizable weekly loss.

July sugar rebounded from a 14-month low but was unable to climb out of negative territory as it finished Thursday with a moderate loss and has held within a tight early range in the early going. Brazil's Center-South sugar production and cane crushing have come in far above last

## **TODAY'S MARKET IDEAS:**

The Brazilian currency reached a 1-week high on Thursday while crude oil and RBOB are on-track for weekly reversals from 2-month lows this morning, both of which are providing carryover support to the sugar market. Even with that boost, sugar prices have been unable to find their footing as the market needs to receive bullish supply developments to regain upside momentum. Near-term resistance for July sugar is at 18.65 while support is down at 17.76.

SUGAR (JUL) 05/17/2024: Daily stochastics declining into oversold territory suggest the selling may be drying up soon. The market's close below the 9-day moving average is an indication the short-term trend remains negative. The swing indicator gave a moderately negative reading with the close below the 1st support number. The next downside objective is 17.62. Some caution in pressing the downside is warranted with the RSI under 30. The next area of resistance is around 18.68 and 19.01, while 1st support hits today at 17.98 and below there at 17.62.