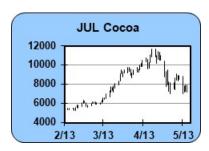

# DAILY COCOA COMMENTARY 5/17/2024

# Lukewarm global risk sentiment keeps market on the defensive late this week

Unless there is a positive turnaround in global risk sentiment, cocoa is likely to finish the week on a downbeat note. July cocoa finished lower yesterday and continues to trade inside the range established Monday. The May London cocoa contract had 53,000 tonnes delivered, which was smaller than last year's comparable delivery. It also indicates that European near-term supply may not be as tight as feared and has put the cocoa market back on the defensive. The shift towards wetter weather over West African growing areas should improve the outlook

for this season's late midcrop and next season's early main crop production. Early projections have the upcoming 2024/25 season (which starts in October) with a fourth global production deficit in a row. It's estimated to be much smaller than this season's record high deficit due to larger production and weaker global demand due to historically high prices.

#### TODAY'S MARKET IDEAS:

Cocoa has overcome pressure from key outside markets to have a positive start to today's trading, but the market remains on-track for a third negative weekly result over the past four weeks. With global risk sentiment having a lukewarm tone late this week, cocoa could see a retest of the May lows in the near future. Near-term resistance for July cocoa is at 7850 while support is down at 7375.

COCOA (JUL) 05/17/2024: Daily stochastics are trending lower but have declined into oversold territory. A negative signal for trend short-term was given on a close under the 9-bar moving average. The market could take on a defensive posture with the daily closing price reversal down. The close below the 1st swing support could weigh on the market. The next downside target is now at 6736. The next area of resistance is around 7767 and 8233, while 1st support hits today at 7019 and below there at 6736.