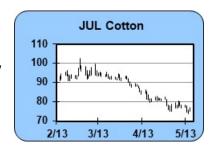

# DAILY COTTON COMMENTARY 5/17/2024

# Maintains upside momentum following Wednesday's reversal

July cotton sold off in reaction to the USDA export sales report yesterday, but quickly resumed its climb off Wednesday's 19-month low and has followed through with a mild early gain coming into this morning's action. The steep selloff from the February contract high left little or no weather premium in the market and sellers may be getting cautious. The fact that the market managed to recover so quickly could also have emboldened the bulls.

#### TODAY'S MARKET IDEAS:

The Dollar has extended its recovery move with moderate early gains this morning that will pressure the cotton market as it makes US cotton less competitive in the global export market. On the other hand, cotton prices continue to see upside follow-through from Wednesday's daily reversal and are within striking distance of a positive weekly result. If global risk sentiment can turn positive going into the weekend, cotton prices should maintain upside momentum. Look for support in July cotton at 75.22 and 73.68, with resistance up at at 77.91 and 79.65.

COTTON (JUL) 05/17/2024: Daily stochastics declining into oversold territory suggest the selling may be drying up soon. The market's short-term trend is negative as the close remains below the 9-day moving average. The market has a slightly positive tilt with the close over the swing pivot. The next downside target is now at 74.22. The next area of resistance is around 77.24 and 78.25, while 1st support hits today at 75.23 and below there at 74.22.

COTTON (DEC) 05/17/2024: Momentum studies are still bearish but are now at oversold levels and will tend to support reversal action if it occurs. The close below the 9-day moving average is a negative short-term indicator for trend. The market setup is supportive for early gains with the close over the 1st swing resistance. The next downside objective is now at 73.70. The next area of resistance is around 75.89 and 76.53, while 1st support hits today at 74.48 and below there at 73.70.