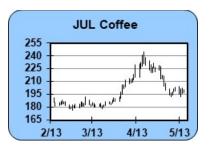

# DAILY COFFEE COMMENTARY 5/17/2024

# Coiling price action as market unable to overcome recent bearish supply news

Coffee continues to see coiling price action late this week as the market has been unable to overcome pressure from recent bearish supply news. While the market remains firmly within its mid-May consolidation zone, lukewarm global risk sentiment has coffee more vulnerable to a downside breakout than to starting a longer-term rebound. Brazilian exports over the past few months have been much greater than last year's levels. This is due to a sizable 2023/24 Arabica crop as well as delays in shipments from their port congestion late last year. However,

this export surge reflects Brazil's ample near-term supply at the same time as their new Arabica harvest is in its early stages, and that is weighing on coffee prices. The buildup of ICE exchange coffee stocks continued Thursday with an increase of 9,429 bags as they reached their highest levels since April 2023 and nearly 200% above stock levels year to date. This is partly due to an inflow of Brazilian 2023/24 supply. It also reflects lukewarm demand which has weighed on coffee prices over the past few months.

## TODAY'S MARKET IDEAS:

Coffee's managed money net long position is still at historically high levels that should provide fuel for a wave of additional long liquidation. If risk appetites turn negative, coffee could drop to 1 1/2-month lows during today's action. Near-term resistance for July coffee is at 202.65 while support is down at 196.75.

COFFEE (JUL) 05/17/2024: Daily stochastics are showing positive momentum from oversold levels, which should reinforce a move higher if near term resistance is taken out. The market's short-term trend is negative as the close remains below the 9-day moving average. It is a slightly negative indicator that the close was under the swing pivot. The near-term upside target is at 201.82. The next area of resistance is around 199.70 and 201.82, while 1st support hits today at 196.10 and below there at 194.63.